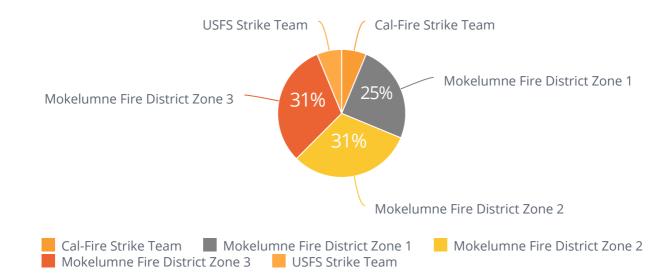

UNE INCIDENTS 2024

| Count of Total Incide | Fire Calls                         | EMS Calls                         | Other Calls                         |
|-----------------------|------------------------------------|-----------------------------------|-------------------------------------|
| Count of Incidents    | Count of Fire Calls                | Count of EMS Calls                | Count of Other Calls                |
|                       | 20                                 | 49                                | 33                                  |
|                       | Percent of Fire Calls <b>19.6%</b> | Percent of EMS Calls <b>48.0%</b> | Percent of Other Calls <b>32.4%</b> |

## Percentage of Incident Type Group



Count of Incidents by Incident Type Group and Year





## INCIDENT TYPES

| Incident Type                                    | # of unique Incident Number |  |
|--------------------------------------------------|-----------------------------|--|
| Animal rescue                                    | 1                           |  |
| Arcing, shorted electrical equipment             | 1                           |  |
| Assist invalid                                   | 6                           |  |
| Brush or brush-and-grass mixture fire            | 2                           |  |
| Building fire                                    | 2                           |  |
| Cover assignment, standby, moveup                | 5                           |  |
| Dispatched & canceled en route                   | 12                          |  |
| EMS