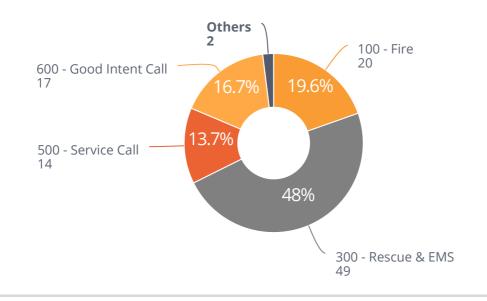

## MOKELUMNE FIRE JUNE INCIDENTS 2024

| Count of Total Incide | Fire Calls                         | EMS Calls                         | Other Calls                         |
|-----------------------|------------------------------------|-----------------------------------|-------------------------------------|
| Count of Incidents    | Count of Fire Calls                | Count of EMS Calls                | Count of Other Calls                |
|                       | 20                                 | 49                                | 33                                  |
|                       | Percent of Fire Calls <b>19.6%</b> | Percent of EMS Calls <b>48.0%</b> | Percent of Other Calls <b>32.4%</b> |

## Percentage of Incident Type Group

Count of Incidents by Incident Type Group and Year