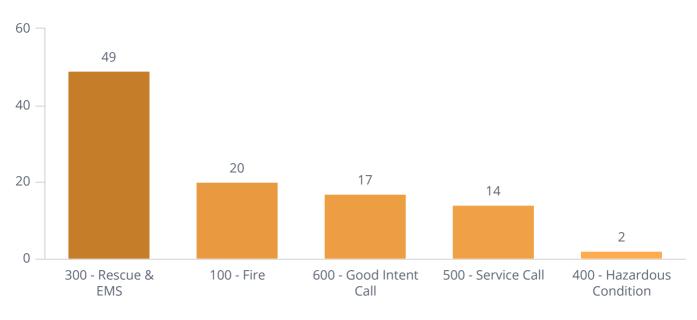

## MOKELUMNE FIRE JUNE INCIDENTS 2024

| Count of Total Incide | Fire Calls                         | EMS Calls                         | Other Calls                         |
|-----------------------|------------------------------------|-----------------------------------|-------------------------------------|
| Count of Incidents    | Count of Fire Calls                | Count of EMS Calls                | Count of Other Calls                |
|                       | 20                                 | 49                                | 33                                  |
|                       | Percent of Fire Calls <b>19.6%</b> | Percent of EMS Calls <b>48.0%</b> | Percent of Other Calls <b>32.4%</b> |

## Percentage of Incident Type Group

Count of Incidents by Incident Type Group and Year